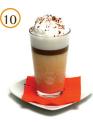

### "THE" **GUAJIRO**

Taco's Fave

Espresso shot served in a cup with hot milk, light micro foam. Chocolate powder stamp