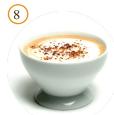

### CAFE AU LAIT (3 LAYERED LATTE)

Duni's Fave

Espresso shot served in a large glass with hot milk and frothed milk. Chocolate shavings