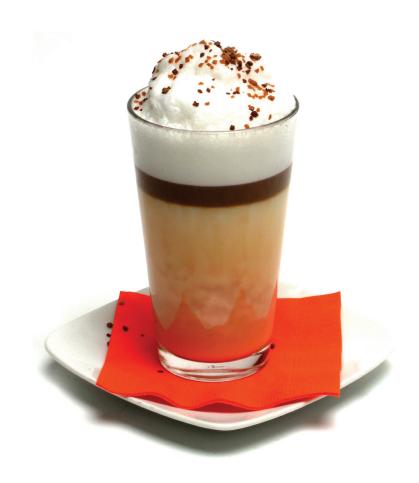

### CAFE AU LAIT (3 LAYERED LATTE)

Duni's Fave

Espresso shot served in a large glass with hot milk and frothed milk. Chocolate shavings