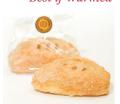

### 1 or 2 SCONES

Tart cherry & walnut, butter scone warm w/ butter & jam

Best if Warmed