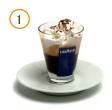

### CAFE CON LECHE

Yanet's Fave

2 Espresso shots, served with hot milk and a dash of frothed milk. Chocolate shavings