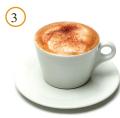

### DUNI **CAPPUCCINO**

Espresso shot served with a 1/3 of hot milk and a 1/3 of frothed milk Chocolate powder stamp